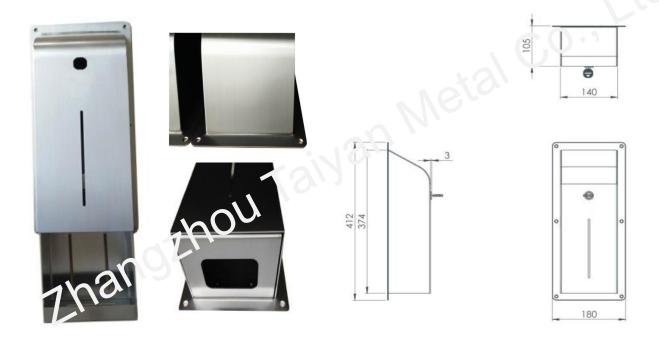

# Paper Towel Dispenser

Stainless steel 304 material paper towel dispenser that provides the ultimate solution for anti-ligature washrooms. Flush fitting and well styled it provides the perfect combination when creating non institution interiors.